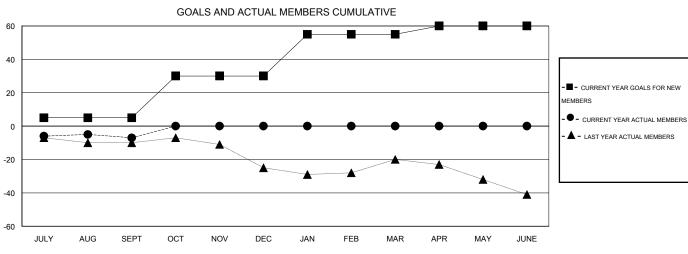

|                       |                  | Clubs     |                  |                       |               |                    | Members                             |                    |                  |
|-----------------------|------------------|-----------|------------------|-----------------------|---------------|--------------------|-------------------------------------|--------------------|------------------|
| RESULTS FOR 2014-2015 |                  |           |                  | RESULTS FOR 2014-2015 |               |                    |                                     |                    |                  |
| QUARTER               | NEW CLUB<br>GOAL | NEW CLUBS | DROPPED<br>CLUBS | NET<br>GAIN/LOSS      | QUARTER       | NEW MEMBER<br>GOAL | CHARTER AND<br>NEW MEMBERS<br>ADDED | DROPPED<br>MEMBERS | NET<br>GAIN/LOSS |
| JULY/AUG/SEPT         | 0                | 0         | 0                | 0                     | JULY/AUG/SEPT | 5                  | 13                                  | 20                 | -7               |
| OCT/NOV/DEC           | 1                | 0         | 0                | 0                     | OCT/NOV/DEC   | 25                 | 0                                   | 0                  | 0                |
| JAN/FEB/MAR           | 1                | 0         | 0                | 0                     | JAN/FEB/MAR   | 25                 | 0                                   | 0                  | 0                |
| APR/MAY/JUNE          | 0                | 0         | 0                | 0                     | APR/MAY/JUNE  | 5                  | 0                                   | 0                  | 0                |